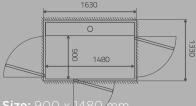

Size: 900 x 1280 mm Rated load: 410 kg / 5 pers. Wheelchair: Lone user or type A\*

Size: 1000 x 1280 mm Rated load: 410 kg / 5 pers. Wheelchair: Lone user or type A\*

Size: 1100 x Rated load: 410, 500 kg / 5, 6