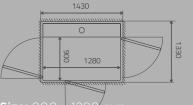

Size: 900 x 1280 mm Rated load: 410 kg / 5 pers. Wheelchair: Lone user or type A\*

Size: 1000 x 1280 mm Rated load: 410 kg / 5 pers. Wheelchair: Lone user or type A\*

Size: 1100 x Rated load: 410, 500 kg / 5, 6