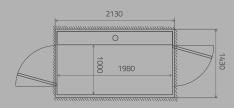

Size: 1000 x 1980 mm Rated load: 500 kg / 6 pers. Wheelchair: A or B with attendent\*

Size: 1100 x 1580 mm Rated load: 500 kg / 6 pers. Wheelchair: A or B with attendent, adjacent entry\*