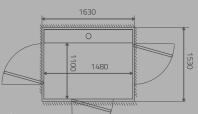

Email: Sales@aritco.co.th
Website: www.aritco.co.th • Facebook.com/aritco.co.th

**FLOOR** 

Size: 900 x 1040 mm Rated load: 250 kg / 2 pers. Wheelchair: -

1630

**Size:** 1000 x 1480 mm **Rated load:** 410, 500 kg / 5, 6