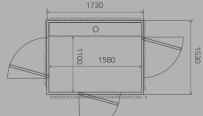

Size: 1000 x 1980 mm Rated load: 500 kg / 6 pers. Wheelchair: A or B with attendent\*

Size: 1100 x 1580 mm Rated load: 500 kg / 6 pers. Wheelchair: A or B with attendent, adjacent entry\*