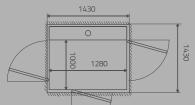

Size: 900 x 1280 mm Rated load: 410 kg / 5 pers. Wheelchair: Lone user or type A\*

Size: 1000 x 1280 mm Rated load: 410 kg / 5 pers. Wheelchair: Lone user or type A\*

Size: 1100 x Rated load: 410, 500 kg / 5, 6