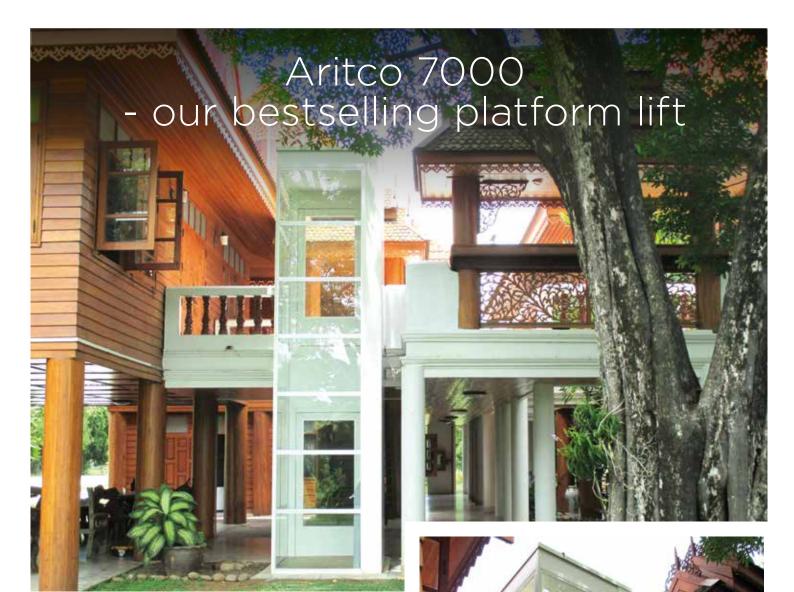

## Aritco 7000

The lift is designed to meet all requirements for quality safety and service life. It is a perfect fit for tough and demanding environments such as schools, shops and residential buildings.

## Several advantages offered by Aritco 7000:

- Design, sizes and options tailored for public environments
- 95% recyclable materials
- 'A' rated energy consumption according to VDI4707
- Patented screw/nut technology (no oil that can leak)
- The lowest maintenance and operating costs on the market