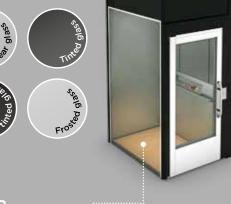

The lift is designed to meet all requirements for quality safety and service life. It is a perfect fit for tough and demanding environments such as schools, shops and residential buildings.

## Several advantages offered by Aritco 7000:

- Design, sizes and options tailored for public environments
- 95% recyclable materials
- 'A' rated energy consumption according to VDI4707
- Patented screw/nut technology (no oil that can leak)
- The lowest maintenance and operating costs on the market

For more information visit aritcoplatformlifts.com/700C



Home lifts

ARITCO (THAILAND) CO., LTD.
467/2 Rama 3 Charoenrat Rd., Bang Khlo
Bang Kho Laem, Bangkok 10120, Thailand
Tel: 02 - 408 - 0200
Fax: 02 - 638 - 8877

Email: Sales@aritco.co.th
Website: www.aritco.co.th • Facebook.com/aritco.co.th









**FLOOR** 















Size: 900 x 1040 mm Rated load: 250 kg / 2 pers. Wheelchair: -





1630

**Size:** 1000 x 1480 mm **Rated load:** 410, 500 kg / 5, 6



Size: 900 x 1280 mm Rated load: 410 kg / 5 pers. Wheelchair: Lone user or type A\*



Size: 1000 x 1280 mm Rated load: 410 kg / 5 pers. Wheelchair: Lone user or type A\*



Size: 1100 x Rated load: 410, 500 kg / 5, 6



Size: 1000 x 1980 mm Rated load: 500 kg / 6 pers. Wheelchair: A or B with attendent\*



Size: 1100 x 1580 mm Rated load: 500 kg / 6 pers. Wheelchair: A or B with attendent, adjacent entry\*

## TOP HEIGHT nımum $0~\mathrm{mm}$



INSTALLATION

**Recessed installation** 50 mm below floor Installed directly on floor with 50 mm ramp

# TYPE OF LIFT Platform lift intended for





0,15 m/<u>s</u>



## TRAVEL HEIGH