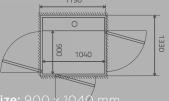

Email: Sales@aritco.co.th
Website: www.aritco.co.th • Facebook.com/aritco.co.th

**FLOOR** 

Size: 900 x 1040 mm Rated load: 250 kg / 2 pers. Wheelchair: -

1630

**Size:** 1000 x 1480 mm **Rated load:** 410, 500 kg / 5, 6