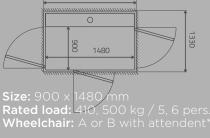

Size: 1000 x 1980 mm Rated load: 500 kg / 6 pers. Wheelchair: A or B with attendent\*

Size: 1100 x 1580 mm Rated load: 500 kg / 6 pers. Wheelchair: A or B with attendent, adjacent entry\*